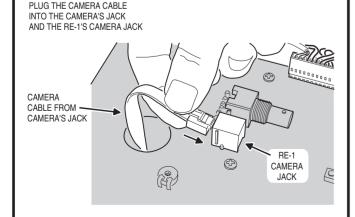

The RE -1 **CAMERA** jack is used to connect the camera to the main circuit board with the single-ended modular cable supplied with the camera. This cable routes power to, and video from the camera.

The RE-1 **VIDEO** jack is for connection to a video cable with a Type "BNC" connector. Up to 300 feet of 75-ohm RG-59 video cable can be used. Longer cable runs may require the use of a video amplifier.

# 5. CONNECT CAMERA CABLE